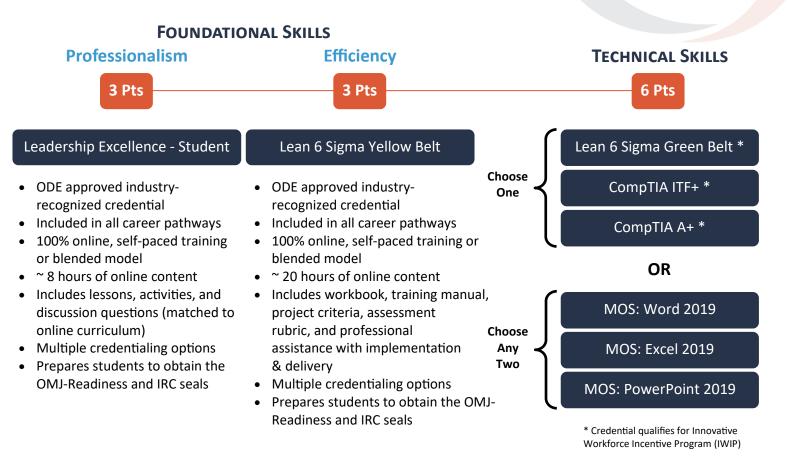

## **12-POINT** GRADUATION PATHWAYS

## 12-Point Pathway Package Cost per Student = \$340 (\$150 Reimbursement Potential from ODE)

- Includes:
  - Training on all 8 credentials shown above (1-year license)
  - Leadership Excellence and Lean Six Sigma Yellow Belt credentialing

Additional credentialing available (see pricing below)

## Credentialing Exams (100% Reimbursement Potential from ODE)

- Lean 6 Sigma Green Belt = \$100
- CompTIA IT Fundamentals+ = \$134
- CompTIA A+ = \$492 (Includes 2 vouchers: 220-1101 & 220- 1102)
- MOS: Word 2019 = \$100
- MOS: Excel 2019 = \$100
- MOS: PowerPoint 2019 = \$100